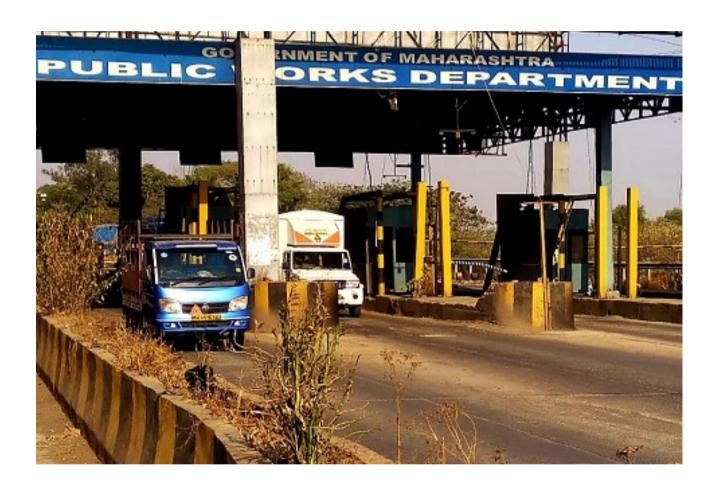

BRP), Mumbai Goa Highway,
Earth in Embankment and Subgrade

AFCONS INFRASTRUCTURE LTD., Mumbai metro line 05, Kapurbawdi to Dhamankar naka, Road widening work



#### **Metro Works**



CHEC-TPL Mumbai metro line 04 Thane, Open foundation excavation

# CHEC-TPL Mumbai metro line 04 Thane, Pile cap excavation work



## **Metro Works**



CHEC-TPL Mumbai metro line 04 Thane, Utility identification work

# CHEC-TPL Mumbai metro line 04 Thane, Propose diversion of storm water drainage



#### **Metro Works**



AFCONS INFRASTRUCTURE LTD.,
Mumbai metro line 05, Kapurbawdi to
Dhamnkar naka, Casting yard civil work,
Sedimentation tank and Pipe culvert
work

AFCONS INFRASTRUCTURE LTD.,
Mumbai metro line 05, Kapurbawdi to
Dhamankar naka Bhiwandi, Excavation
and Disposal work



## **Toll Works**



Operation, Maintenance, and Tolling of Kasheli Toll plaza.

## **Land Acquisition**



Land Acquisition on Thane Bhiwandi Vadapa road dist. Thane for PWD Thane. Land Acquisition on Manor Wada Bhiwandi road dist. Thane for PWD Thane.



#### **Our Clients**













#### **Our Clients**













#### Talk to Us

#### **ADDRESS**

A-2, 307/308, Deeplaxmi Rajaram Residency, Kalher, Bhiwandi-4221302, Thane.

#### **EMAIL ADDRESS**

admin@prasadconstruction.co.in

#### **PHONE NUMBER**

+91 70387 90808

+91 70576 90808