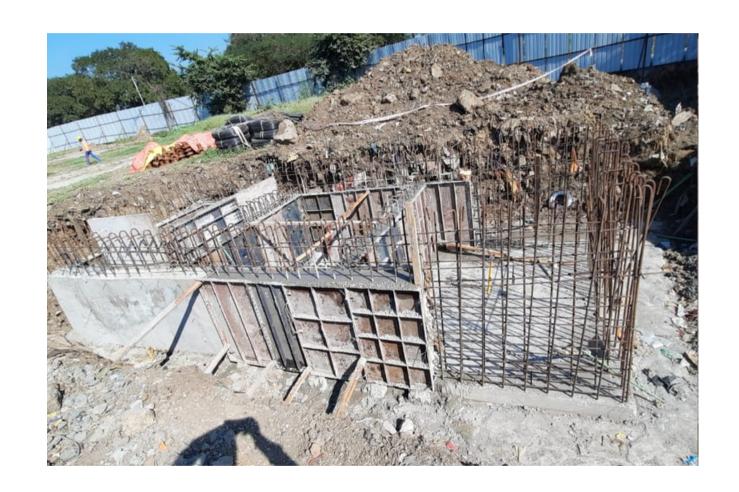

#### **Metro Works**

AFCONS INFRASTRUCTURE LTD.,
Mumbai metro line 05, Kapurbawdi to
Dhamnkar naka, Casting yard civil work,
Sedimentation tank and Pipe culvert
work

AFCONS INFRASTRUCTURE LTD.,
Mumbai metro line 05, Kapurbawdi to
Dhamankar naka Bhiwandi, Excavation
and Disposal work