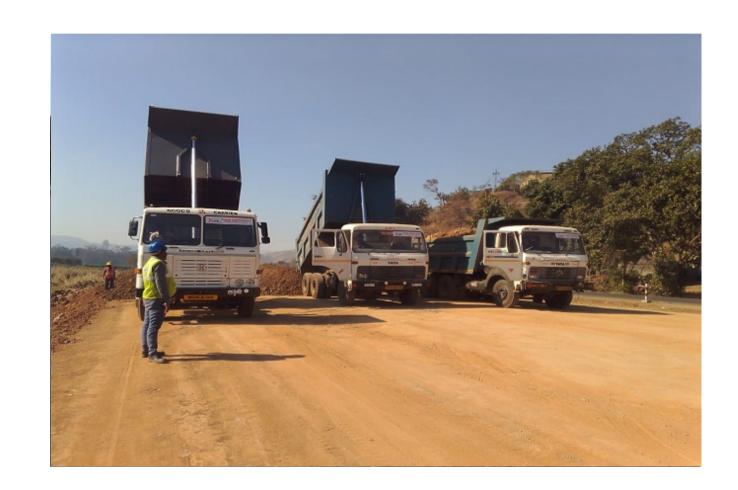

### **Road Works**

Construction of approach roads of North Kasheli and South Kasheli bridges in Thane Dist Maharashtra. Construction of approach roads for flyovers at Manpada, Patalipada, and Waghbil on Ghodbunder road in Thane Dist Maharashtra.

#### **Road Works**

LARSEN AND TOUBRO LTD.,
Veer (Wadpale) to Bhogaon khurd
section (WBRP), Mumbai Goa Highway,
Earth in Embankment and Subgrade

AFCONS INFRASTRUCTURE LTD., Mumbai metro line 05, Kapurbawdi to Dhamankar naka, Road widening work