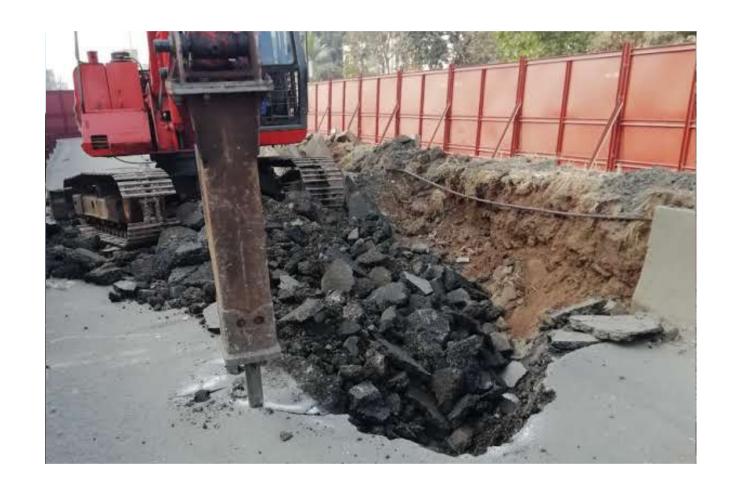

#### **Metro Works**

CHEC-TPL Mumbai metro line 04 Thane, Open foundation excavation

# CHEC-TPL Mumbai metro line 04 Thane, Pile cap excavation work