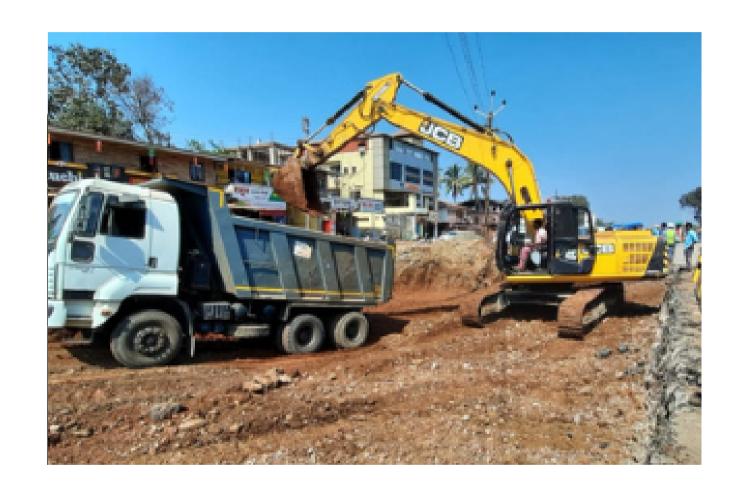

#### **Road Works**

LARSEN AND TOUBRO LTD.,
Veer (Wadpale) to Bhogaon khurd
section (WBRP), Mumbai Goa Highway,
Earth in Embankment and Subgrade

AFCONS INFRASTRUCTURE LTD., Mumbai metro line 05, Kapurbawdi to Dhamankar naka, Road widening work

#### **Metro Works**

AFCONS INFRASTRUCTURE LTD.,
Mumbai metro line 05, Kapurbawdi to
Dhamnkar naka, Casting yard civil work,
Sedimentation tank and Pipe culvert
work

AFCONS INFRASTRUCTURE LTD.,
Mumbai metro line 05, Kapurbawdi to
Dhamankar naka Bhiwandi, Excavation
and Disposal work