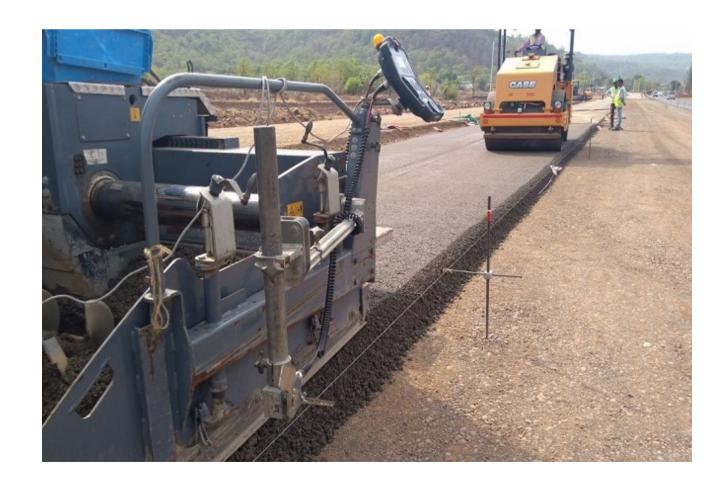

### **Road Works**

Construction of approach roads of North Kasheli and South Kasheli bridges in Thane Dist Maharashtra. Construction of approach roads for flyovers at Manpada, Patalipada, and Waghbil on Ghodbunder road in Thane Dist Maharashtra.

#### **Road Works**

LARSEN AND TOUBRO LTD.,
Veer (Wadpale) to Bhogaon khurd
section (WBRP), Mumbai Goa Highway,
Earth in Embankment and Subgrade

AFCONS INFRASTRUCTURE LTD., Mumbai metro line 05, Kapurbawdi to Dhamankar naka, Road widening work