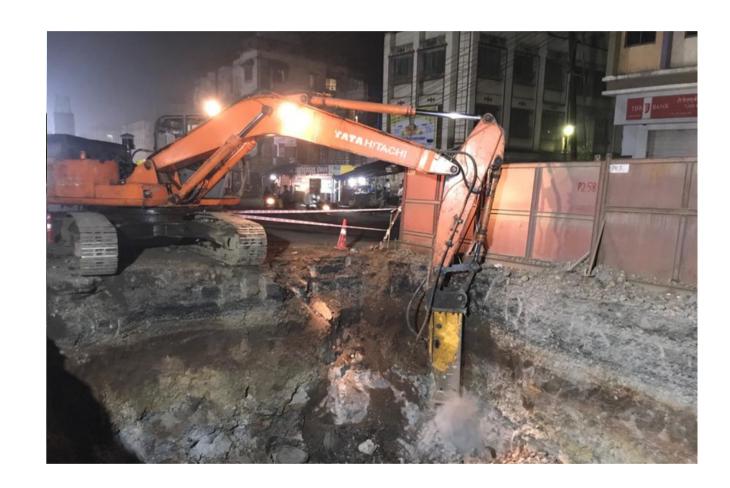

#### **Metro Works**

CHEC-TPL Mumbai metro line 04 Thane, Open foundation excavation

## **Metro Works**

CHEC-TPL Mumbai metro line 04 Thane, Utility identification work

# CHEC-TPL Mumbai metro line 04 Thane, Propose diversion of storm water drainage