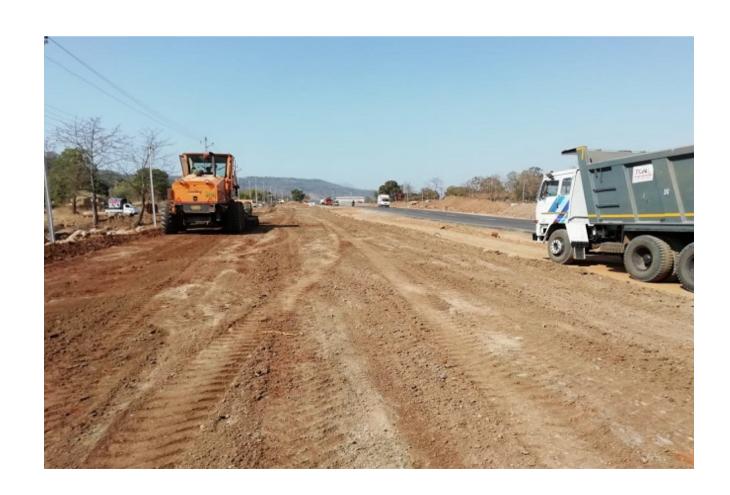

### **Road Works**

Construction of approach roads of North Kasheli and South Kasheli bridges in Thane Dist Maharashtra. Construction of approach roads for flyovers at Manpada, Patalipada, and Waghbil on Ghodbunder road in Thane Dist Maharashtra.

#### **Road Works**

LARSEN AND TOUBRO LTD.,
Veer (Wadpale) to Bhogaon khurd
section (WBRP), Mumbai Goa Highway,
Earth in Embankment and Subgrade

AFCONS INFRASTRUCTURE LTD., Mumbai metro line 05, Kapurbawdi to Dhamankar naka, Road widening work