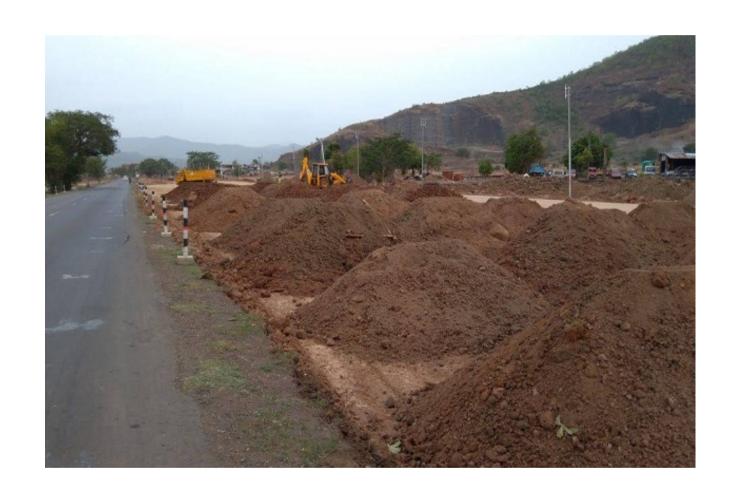

### **Road Works**

Construction of approach roads of North Kasheli and South Kasheli bridges in Thane Dist Maharashtra. Construction of approach roads for flyovers at Manpada, Patalipada, and Waghbil on Ghodbunder road in Thane Dist Maharashtra.

#### **Road Works**

LARSEN AND TOUBRO LTD.,
Veer (Wadpale) to Bhogaon khurd
section (WBRP), Mumbai Goa Highway,
Earth in Embankment and Subgrade

AFCONS INFRASTRUCTURE LTD., Mumbai metro line 05, Kapurbawdi to Dhamankar naka, Road widening work