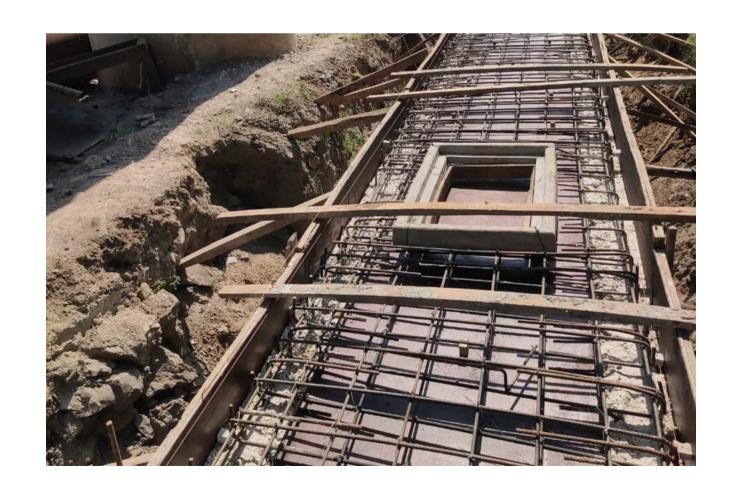

## **Metro Works**

CHEC-TPL Mumbai metro line 04 Thane, Utility identification work

# CHEC-TPL Mumbai metro line 04 Thane, Propose diversion of storm water drainage