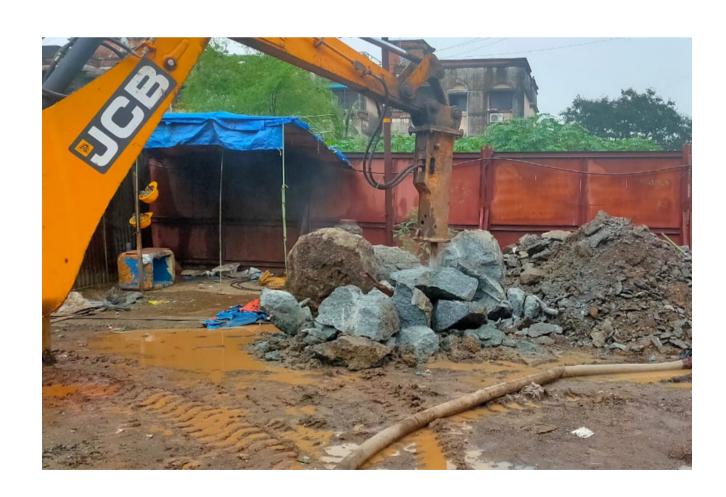

#### **Road Works**

LARSEN AND TOUBRO LTD.,
Veer (Wadpale) to Bhogaon khurd
section (WBRP), Mumbai Goa Highway,
Earth in Embankment and Subgrade

AFCONS INFRASTRUCTURE LTD., Mumbai metro line 05, Kapurbawdi to Dhamankar naka, Road widening work