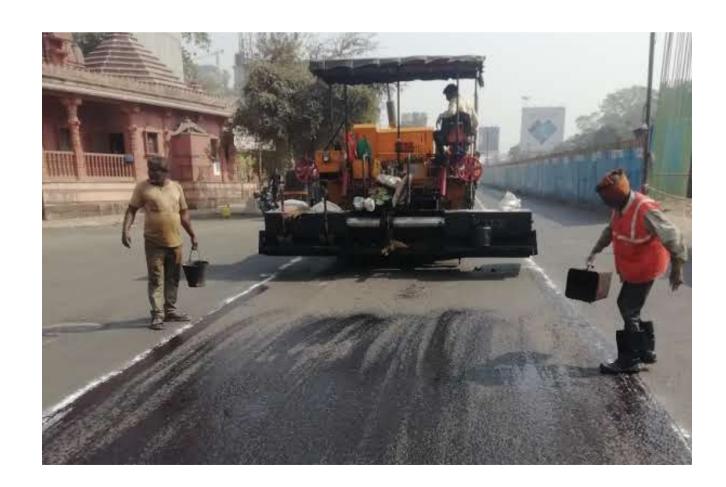

### **Road Works**

Construction of approach roads of North Kasheli and South Kasheli bridges in Thane Dist Maharashtra. Construction of approach roads for flyovers at Manpada, Patalipada, and Waghbil on Ghodbunder road in Thane Dist Maharashtra.

#### **Road Works**

LARSEN AND TOUBRO LTD.,
Veer (Wadpale) to Bhogaon khurd
section (WBRP), Mumbai Goa Highway,
Earth in Embankment and Subgrade

AFCONS INFRASTRUCTURE LTD., Mumbai metro line 05, Kapurbawdi to Dhamankar naka, Road widening work